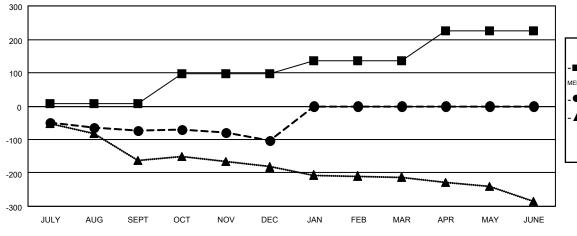

|                       |                    | Members                                |                    |                  |  |  |
|-----------------------|--------------------|----------------------------------------|--------------------|------------------|--|--|
| RESULTS FOR 2015-2016 |                    |                                        |                    |                  |  |  |
| QUARTER               | NEW MEMBER<br>GOAL | CHARTER AND<br>NEW<br>MEMBERS<br>ADDED | DROPPED<br>MEMBERS | NET<br>GAIN/LOSS |  |  |
| JULY/AUG/SEPT         | 8                  | 55                                     | 128                | -73              |  |  |
| OCT/NOV/DEC           | 90                 | 62                                     | 91                 | -29              |  |  |
| JAN/FEB/MAR           | 38                 | 0                                      | 0                  | 0                |  |  |
| APR/MAY/JUNE          | 90                 | 0                                      | 0                  | 0                |  |  |

## GOALS AND ACTUAL MEMBERS CUMULATIVE

| - CURRENT YEAR GOALS FOR NEW |  |
|------------------------------|--|
| EMBERS                       |  |

- CURRENT YEAR ACTUAL MEMBERS

- LAST YEAR ACTUAL MEMBERS