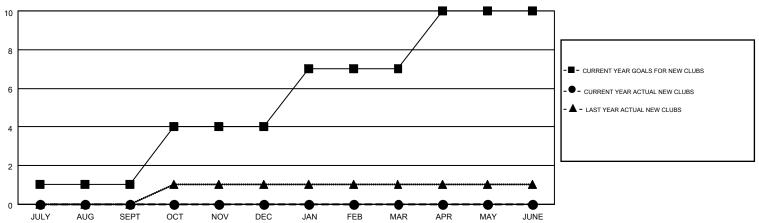

## MONTHLY MEMBERSHIP PROGRESS REPORT

Multiple District 6

Results as of: 12/31/2015

LOCATION: COLORADO

GMT CA 1

GMT: KENNETH SCHWOLS

| Clubs                 |                  |           |                  |                  |  |  |  |  |
|-----------------------|------------------|-----------|------------------|------------------|--|--|--|--|
| RESULTS FOR 2015-2016 |                  |           |                  |                  |  |  |  |  |
| QUARTER               | NEW CLUB<br>GOAL | NEW CLUBS | DROPPED<br>CLUBS | NET<br>GAIN/LOSS |  |  |  |  |
| JULY/AUG/SEPT         | 1                | 0         | 1                | -1               |  |  |  |  |
| OCT/NOV/DEC           | 3                | 0         | 1                | -1               |  |  |  |  |
| JAN/FEB/MAR           | 3                | 0         | 0                | 0                |  |  |  |  |
| APR/MAY/JUNE          | 3                | 0         | 0                | 0                |  |  |  |  |

## GOALS AND ACTUAL NEW CLUBS CUMULATIVE